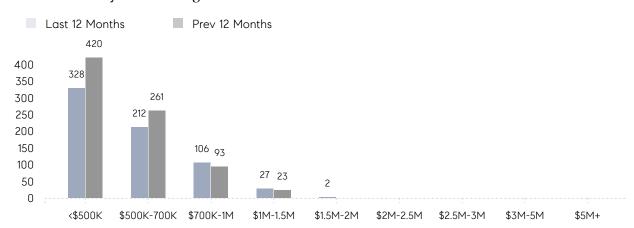

5%      | 104%      |           |
|                | AVERAGE SOLD PRICE | \$749,147 | \$618,300 | 21%       |
|                | # OF CONTRACTS     | 44        | 54        | -19%      |
|                | NEW LISTINGS       | 56        | 63        | -11%      |
| Condo/Co-op/TH | AVERAGE DOM        | 22        | 17        | 29%       |
|                | % OF ASKING PRICE  | 104%      | 102%      |           |
|                | AVERAGE SOLD PRICE | \$418,154 | \$429,000 | -3%       |
|                | # OF CONTRACTS     | 17        | 26        | -35%      |
|                | NEW LISTINGS       | 22        | 28        | -21%      |
|                |                    |           |           |           |

# Bridgewater

JUNE 2022

### Monthly Inventory



### Contracts By Price Range



### Listings By Price Range



# COMPASS



Compass makes no representations or warranties, express or implied, with respect to future market conditions or prices of residential product at the time the subject property or any competitive property is complete and ready for occupancy or with respect to any report, study, finding, recommendation or other information provided by Compass herein. Moreover, no warranty, express or implied, is made or should be assumed regarding the accuracy, adequacy, completeness, legality, reliability, merchantability or fitness for a particular purpose of any information, in part or whole, contained herein. All material is presented with the understanding that Compass shall not be deemed to provide legal, accounting or other professional services. This is no