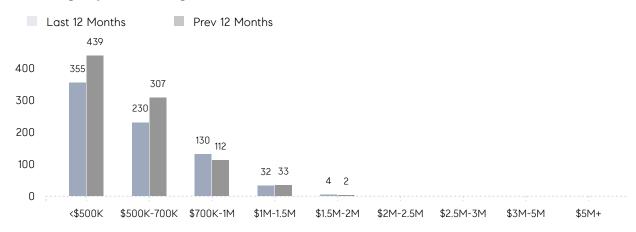

|
|                | AVERAGE SOLD PRICE | \$749,147 | \$618,300 | 21%       |
|                | # OF CONTRACTS     | 44        | 54        | -19%      |
|                | NEW LISTINGS       | 56        | 63        | -11%      |
| Condo/Co-op/TH | AVERAGE DOM        | 22        | 17        | 29%       |
|                | % OF ASKING PRICE  | 104%      | 102%      |           |
|                | AVERAGE SOLD PRICE | \$418,154 | \$429,000 | -3%       |
|                | # OF CONTRACTS     | 17        | 26        | -35%      |
|                | NEW LISTINGS       | 22        | 28        | -21%      |
|                |                    |           |           |           |

# Bridgewater

JUNE 2022

### Monthly Inventory



### Contracts By Price Range



### Listings By Price Range



# COMPASS



Compass makes no representations or warranties, express or implied, with respect to future market conditions or prices of residential product at the time the subject property or any competitive property is complete and ready for occupancy or with respect to any report, study, finding, recommendation or other information provided by Compass herein. Moreover, no warranty, express or implied, is made or should be assumed regarding the accuracy, adequacy, completeness, legality, reliability, merchantability or fitness for a particular purpose of any information, in part or whole, contained herein. All material is presented with the understanding that Compass shall not be deemed to provide legal, accounting or other professional services. This is not intended to solicit the purch