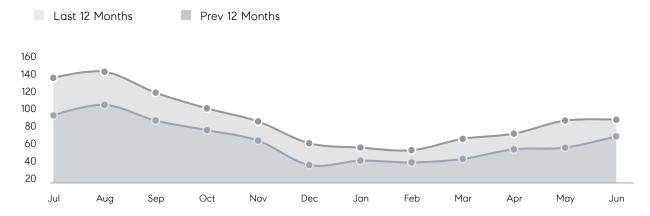

| % OF ASKING PRICE  | 105%      | 104%      |           |
|                | AVERAGE SOLD PRICE | \$749,147 | \$618,300 | 21%       |
|                | # OF CONTRACTS     | 44        | 54        | -19%      |
|                | NEW LISTINGS       | 56        | 63        | -11%      |
| Condo/Co-op/TH | AVERAGE DOM        | 22        | 17        | 29%       |
|                | % OF ASKING PRICE  | 104%      | 102%      |           |
|                | AVERAGE SOLD PRICE | \$418,154 | \$429,000 | -3%       |
|                | # OF CONTRACTS     | 17        | 26        | -35%      |
|                | NEW LISTINGS       | 22        | 28        | -21%      |
|                |                    |           |           |           |

# Bridgewater

JUNE 2022

### Monthly Inventory



### Contracts By Price Range



### Listings By Price Range



# COMPASS



Compass makes no representations or warranties, express or implied, with respect to future market conditions or prices of residential product at the time the subject property or any competitive property is complete and ready for occupancy or with respect to any report, study, finding, recommendation or other information provided by Compass herein. Moreover, no warranty, express or implied, is made or should be assumed regarding the accuracy, adequacy, completeness, legality, reliability, merchantability or fitness for a particular purpose of any information, in part or whole, contained herein. All material is presented with the understanding that Compass shall not be deemed to provide legal, accounting or other p